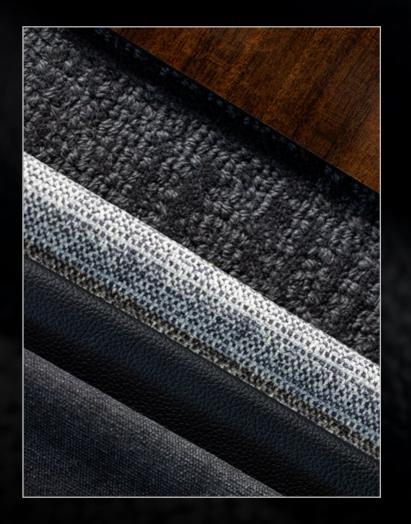

## Nichol

Curated specifically as an homage to our founder, the Nichol scheme welcomes you on board with casual sophistication.

Custom tailored seats accentuated by quilting and piping stand proud against the contrasting linear lines of the wool carpet. The pronounced Italian leather grain of the lower sidewall is enhanced with the addition of a woven embossing pattern. Painted cabinetry details anchor the design throughout the cabin.