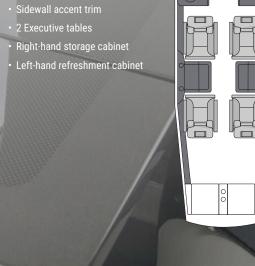

# Floor Plan **A** Aft Club 10-place including crew

- Reupholstered crew seat to match interior
- Forward curtain
- Sidewall accent trim
- 2 Executive tables
- Right-hand storage cabinet
- Left-hand refreshment cabinet