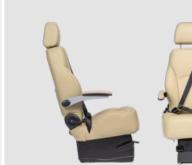

### Executive

- Top-grain leather upholstery
- · Leather-matched seat belt webbing
- Full berthing recline
- 360 degree swivel
- · Hidden, retractable headrest
- Shoulder and lap restraint system
- Under seat stowage
- Forward and aft tracking
- Inboard and outboard movement
- Stowable inboard and outboard armrest