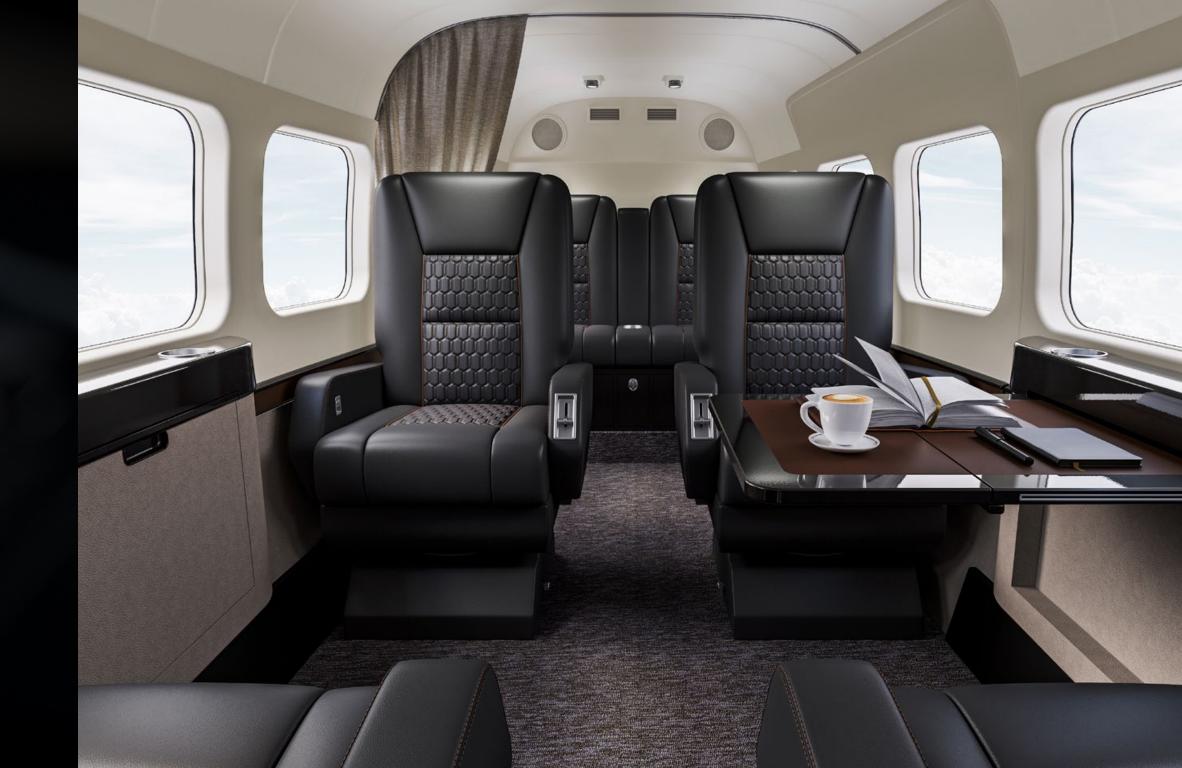

### Executive

- Top-grain leather upholstery
- · Leather-matched seat belt webbing
- Full berthing recline
- 360 degree swivel
- · Hidden, retractable headrest
- Shoulder and lap restraint system
- Under seat stowage
- Forward and aft tracking
- Inboard and outboard movement
- Stowable inboard and outboard armrest

### VLS

- Top-grain leather upholstery
- Recline
- Adjustable headrest
- Shoulder and lap restraint system
- Stowable armrests
- Quick release floor fitting
- Break forward seat back
- Weight per seat 45lbs

# Floor Plan **A** Aft Club 10-place including crew

- Reupholstered crew seat to match interior
- Forward curtain
- Sidewall accent trim
- 2 Executive tables
- Right-hand storage cabinet
- Left-hand refreshment cabinet