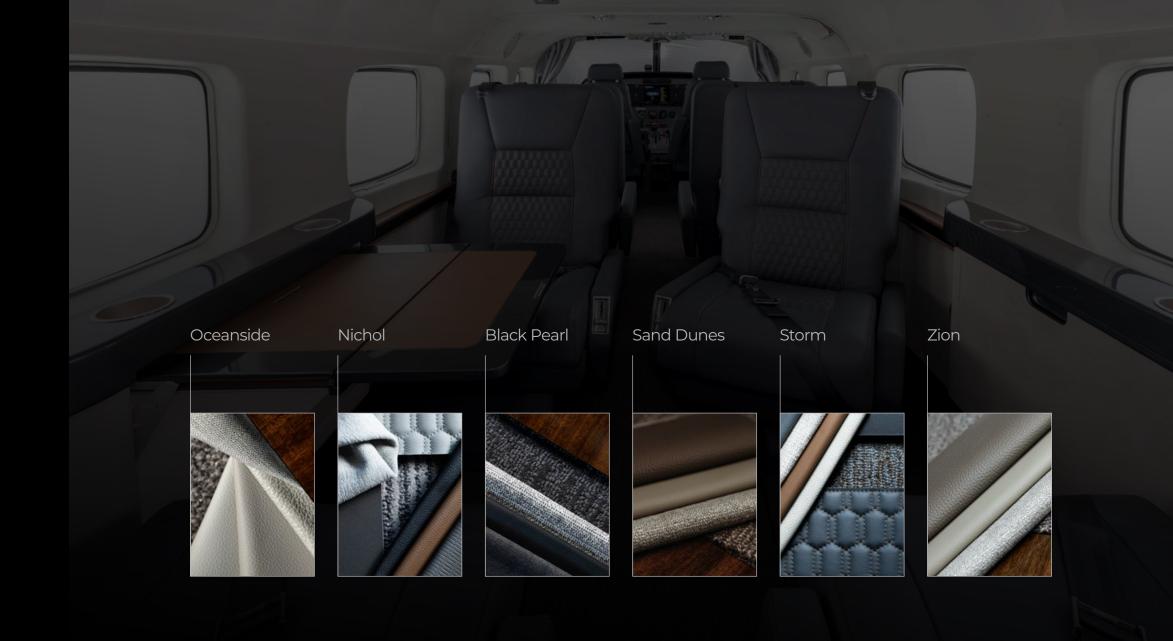

## THE COLLECTION

## Oceanside

Reminiscent of sun-bleached sand and gentle salty breezes, our Oceanside scheme envelops you within a peaceful calm. From off-white leather on the seats to a lightly pebbled lower sidewall, we have thoughtfully selected each material to evoke a spa-like atmosphere.

## Nichol

Curated specifically as an homage to our founder, the Nichol scheme welcomes you on board with casual sophistication.

Custom tailored seats accentuated by quilting and piping stand proud against the contrasting linear lines of the wool carpet. The pronounced Italian leather grain of the lower sidewall is enhanced with the addition of a woven embossing pattern. Painted cabinetry details anchor the design throughout the cabin.

## Black Pearl

Indulge in the smartly tailored Italian leather seats,
balanced harmoniously by the woven linen lower
sidewall. Deep charcoal and inky blacks are the key
features of this sporty interior. High-gloss walnut veneer
furthers the automotive-inspired touches.

## Sand Dunes

Evocative of shadows cast on desert landscapes, this scheme provides a calming sense of grounding, even at 25,000 feet. Silky linear striations in the carpet guide the eye through the cabin, with gentle visual landmarks, including the textured umber leather on the lower sidewalls and the soft taupe leather on the seats.

## Storm

Inspired by the quiet intensity that occurs before a summer downpour. Bright, coppery leather accents are balanced tonally by the tailored smoky-grey Italian leather on the seats.

Wool strands of sky blue and umber ripple through the carpet.

## Zion

An earthy color palette full of rich, warm browns that elicits feelings of stability and strength. The full-bodied grain texture present in the lower sidewall leather is visually balanced by the deep, chestnut and coffeecolored wool flecks scattered throughout the carpet.