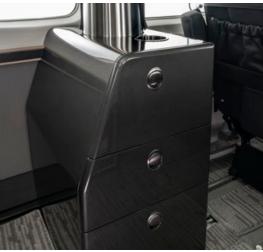

# Floor Plan **A** Aft Club 10-place including crew

- Reupholstered crew seat to match interior
- Forward curtain
- Sidewall accent trim
- 2 Executive tables
- Right-hand storage cabinet
- Left-hand refreshment cabinet

### Floor Plan **B** Fwd. Club

10-place including crew

- flush toilet
- Wool carpet
- · Decorative lower sidewall fabric
- Aft close out curtain
- Reupholstered crew seat to
- Forward curtain
- · Sidewall accent trim
- 2 Executive tables
- Right-hand storage cabinet
- Left-hand refreshment cabinet