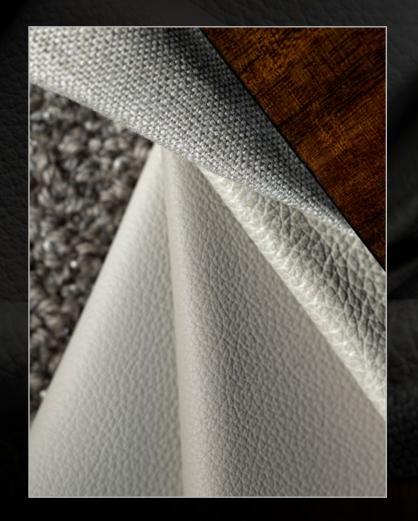

## Oceanside

Reminiscent of sun-bleached sand and gentle salty breezes, our Oceanside scheme envelops you within a peaceful calm. From off-white leather on the seats to a lightly pebbled lower sidewall, we have thoughtfully selected each material to evoke a spa-like atmosphere.