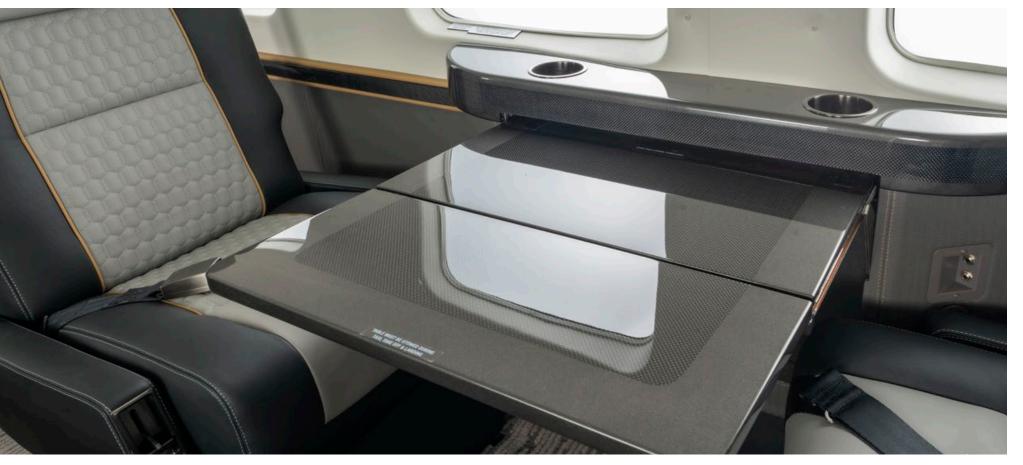

# Floor Plan **A** Aft Club 10-place including crew

- Reupholstered crew seat to match interior
- Forward curtain
- Sidewall accent trim
- 2 Executive tables
- Right-hand storage cabinet
- Left-hand refreshment cabinet

### Floor Plan **B** Fwd. Club

10-place including crew

- flush toilet
- Wool carpet
- · Decorative lower sidewall fabric
- Aft close out curtain
- Reupholstered crew seat to
- Forward curtain
- · Sidewall accent trim
- 2 Executive tables
- Right-hand storage cabinet
- Left-hand refreshment cabinet