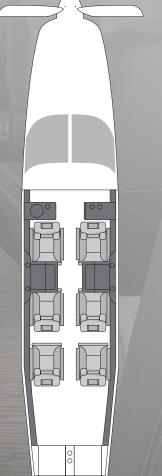

# Floor Plan **A** Aft Club 10-place including crew

- Reupholstered crew seat to match interior
- Forward curtain
- Sidewall accent trim
- 2 Executive tables
- Right-hand storage cabinet
- Left-hand refreshment cabinet

### Floor Plan **B** Fwd. Club

10-place including crew

- flush toilet
- Wool carpet
- · Decorative lower sidewall fabric
- Aft close out curtain
- Reupholstered crew seat to
- Forward curtain
- · Sidewall accent trim
- 2 Executive tables
- Right-hand storage cabinet
- Left-hand refreshment cabinet