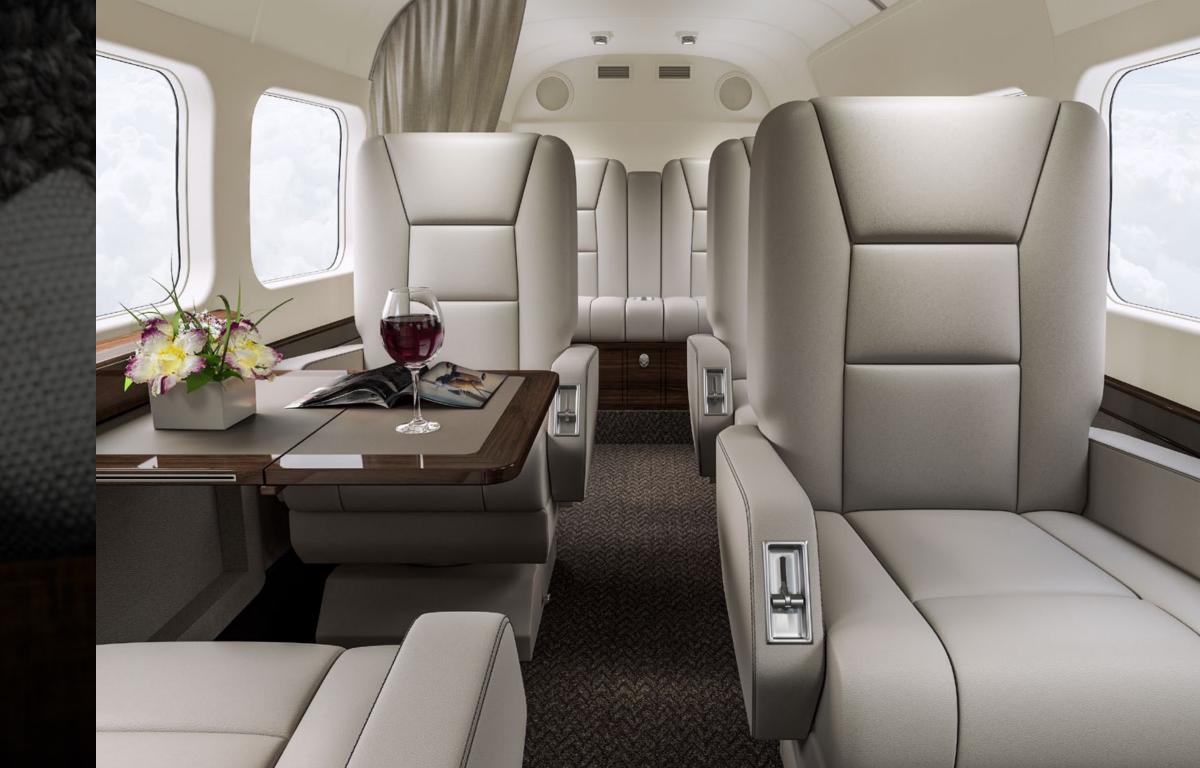

### Executive

- Top-grain leather upholstery
- · Leather-matched seat belt webbing
- Full berthing recline
- 360 degree swivel
- · Hidden, retractable headrest
- Shoulder and lap restraint system
- Under seat stowage
- Forward and aft tracking
- Inboard and outboard movement
- Stowable inboard and outboard armrest

## Customized Floor Plans

# Floor Plan **A** Aft Club 10-place including crew

- Reupholstered crew seat to match interior
- Forward curtain
- Sidewall accent trim
- 2 Executive tables
- Right-hand storage cabinet
- Left-hand refreshment cabinet