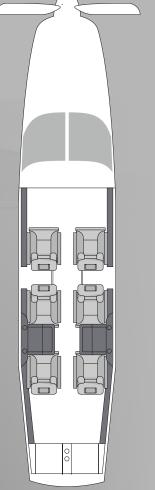

### Floor Plan **C**

### Aft. Club

10-place including crew

- 2 Executive tables

### Floor Plan **D** Half Club

11-place including crew

Floor Plan **E** 

11-place including crew

Commuter

- Decorative lower sidewall fabric
- Aft close out curtain
- Reupholstered crew seat to
- · Sidewall accent trim