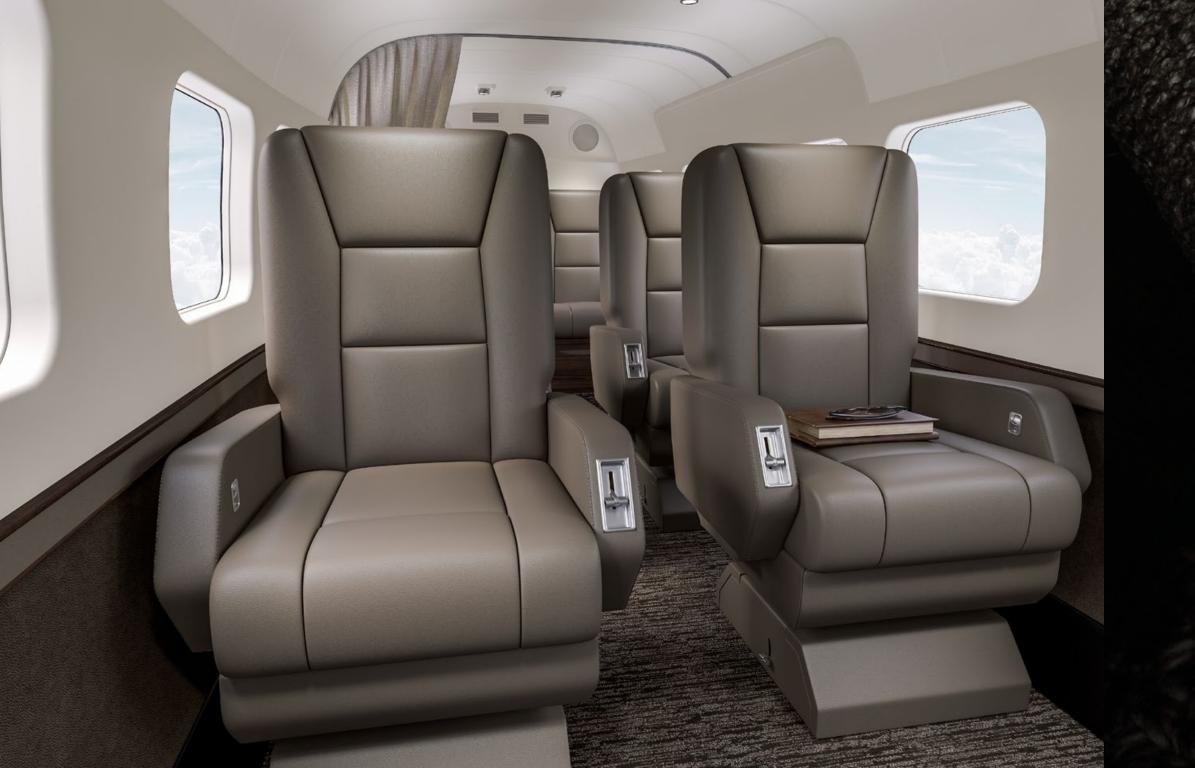

### Executive

- Top-grain leather upholstery
- · Leather-matched seat belt webbing
- Full berthing recline
- 360 degree swivel
- · Hidden, retractable headrest
- Shoulder and lap restraint system
- Under seat stowage
- Forward and aft tracking
- Inboard and outboard movement
- Stowable inboard and outboard armrest

### VLS

- Top-grain leather upholstery
- Recline
- Adjustable headrest
- Shoulder and lap restraint system
- Stowable armrests
- Quick release floor fitting
- Break forward seat back
- Weight per seat 45lbs