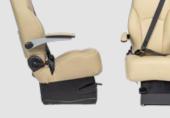

### VLS

- Top-grain leather upholstery
- Recline
- Adjustable headrest
- Shoulder and lap restraint system
- Stowable armrests
- Quick release floor fitting
- Break forward seat back
- Weight per seat 45lbs