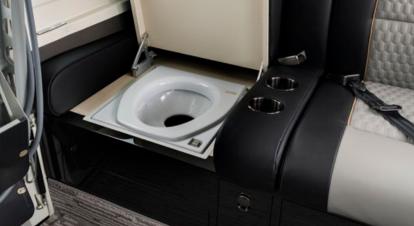

### Floor Plan **B** Fwd. Club

10-place including crew

- flush toilet
- Wool carpet
- · Decorative lower sidewall fabric
- Aft close out curtain
- Reupholstered crew seat to
- Forward curtain
- · Sidewall accent trim
- 2 Executive tables
- Right-hand storage cabinet
- Left-hand refreshment cabinet