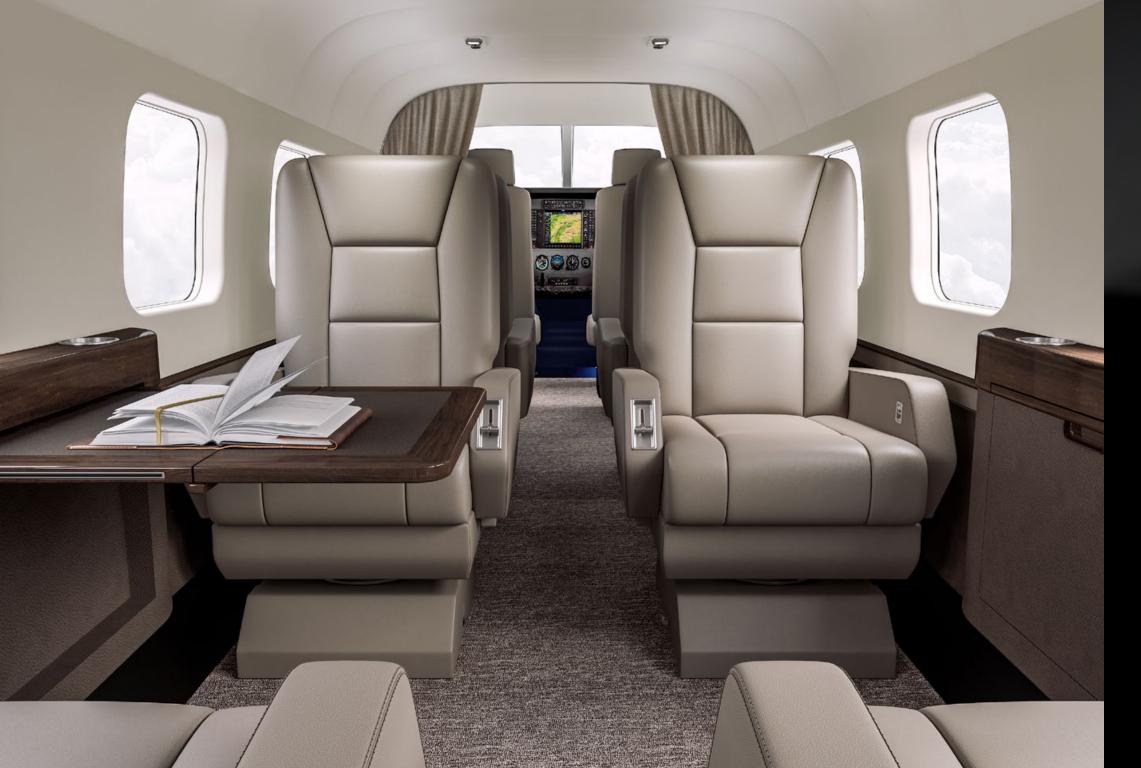

### Executive

- Top-grain leather upholstery
- · Leather-matched seat belt webbing
- Full berthing recline
- 360 degree swivel
- · Hidden, retractable headrest
- Shoulder and lap restraint system
- Under seat stowage
- Forward and aft tracking
- Inboard and outboard movement
- Stowable inboard and outboard armrest

### VLS

- Top-grain leather upholstery
- Recline
- Adjustable headrest
- Shoulder and lap restraint system
- Stowable armrests
- Quick release floor fitting
- Break forward seat back
- Weight per seat 45lbs

### Floor Plan **B** Fwd. Club

10-place including crew

- flush toilet
- Wool carpet
- · Decorative lower sidewall fabric
- Aft close out curtain
- Reupholstered crew seat to
- Forward curtain
- · Sidewall accent trim
- 2 Executive tables
- Right-hand storage cabinet
- Left-hand refreshment cabinet