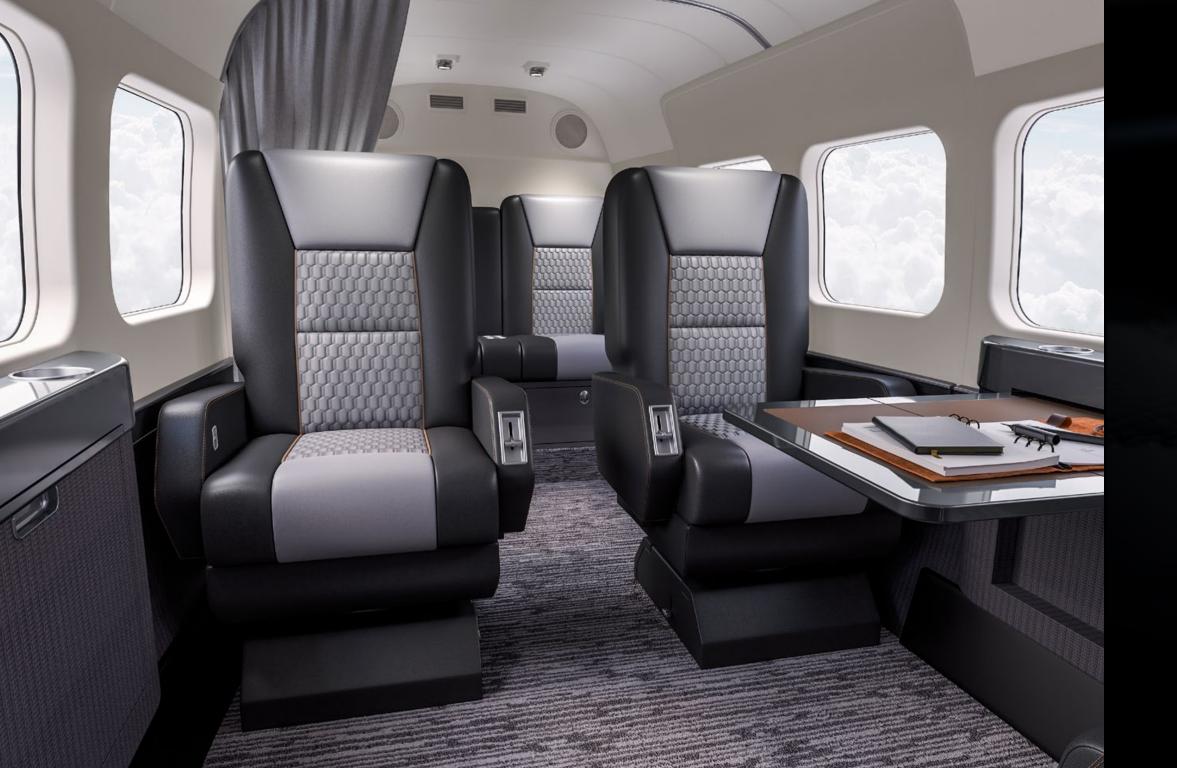

### VLS

- Top-grain leather upholstery
- Recline
- Adjustable headrest
- Shoulder and lap restraint system
- Stowable armrests
- Quick release floor fitting
- Break forward seat back
- Weight per seat 45lbs

## Customized Floor Plans

Club

• 4 Executive or VLS Seats

Floor Plan **F** 

8-place including crew

- Wood veneer cabinetry
- Decorative lower sidewall fabric
- Aft close out curtain
- Reupholstered crew seat to match interior
- Forward curtain