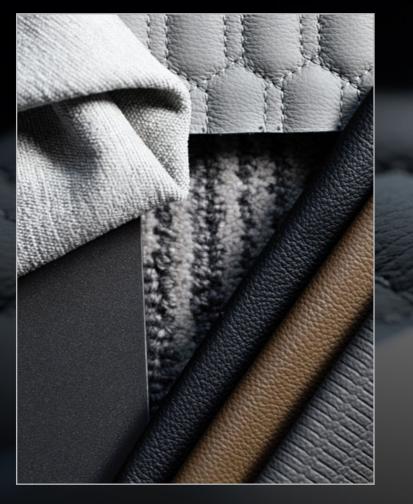

## Storm

Inspired by the quiet intensity that occurs before a summer downpour. Bright, coppery leather accents are balanced tonally by the tailored smoky-grey Italian leather on the seats.

Wool strands of sky blue and umber ripple through the carpet.

Metallic flecks in the cabinetry paint refract, as if speckled with raindrops. Every detail in this scheme has been deliberately selected to imbue the nostalgic anticipation of a rainstorm.