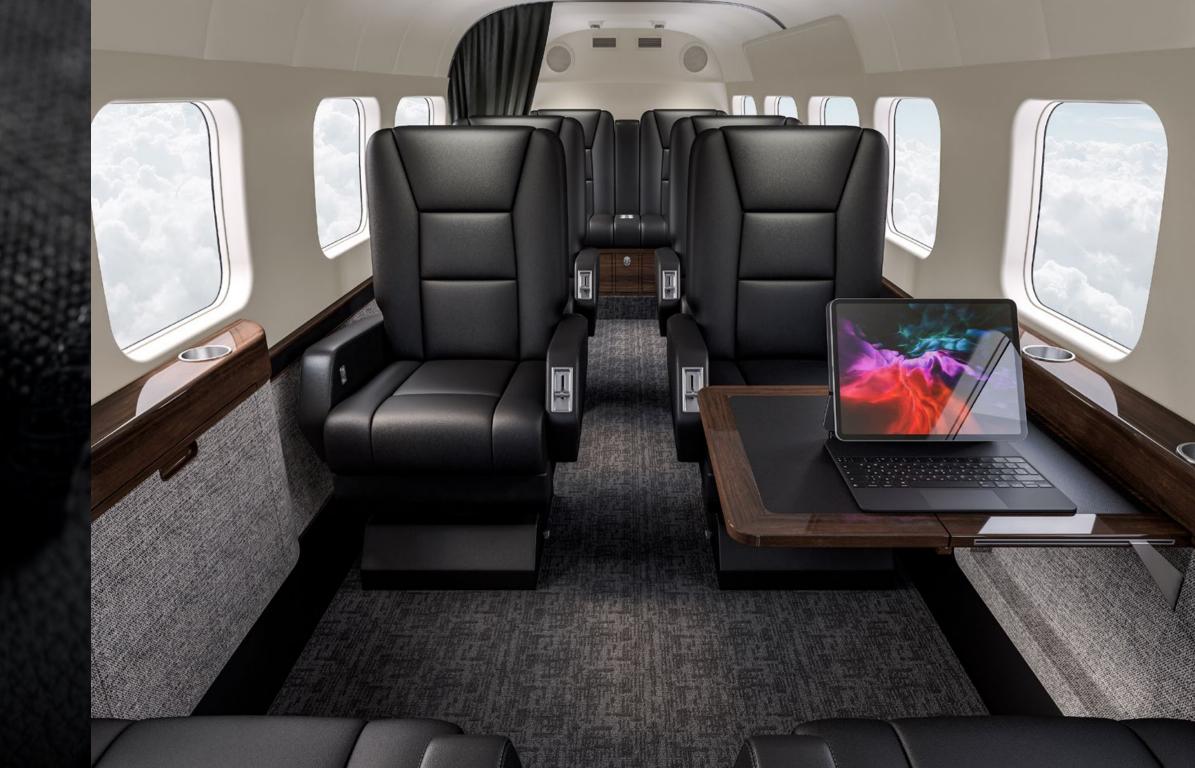

# Floor Plan **A** Aft Club 10-place including crew

- Reupholstered crew seat to match interior
- Forward curtain
- Sidewall accent trim
- 2 Executive tables
- Right-hand storage cabinet
- Left-hand refreshment cabinet

### Floor Plan **B** Fwd. Club

10-place including crew

- flush toilet
- Wool carpet
- · Decorative lower sidewall fabric
- Aft close out curtain
- Reupholstered crew seat to
- Forward curtain
- · Sidewall accent trim
- 2 Executive tables
- Right-hand storage cabinet
- Left-hand refreshment cabinet