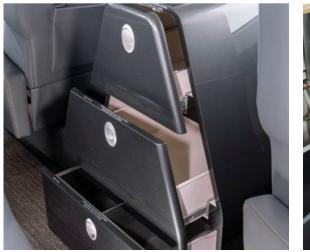

# Floor Plan **A** Aft Club 10-place including crew

- Reupholstered crew seat to match interior
- Forward curtain
- Sidewall accent trim
- 2 Executive tables
- Right-hand storage cabinet
- Left-hand refreshment cabinet

### Floor Plan **B** Fwd. Club

10-place including crew

- flush toilet
- Wool carpet
- · Decorative lower sidewall fabric
- Aft close out curtain
- Reupholstered crew seat to
- Forward curtain
- · Sidewall accent trim
- 2 Executive tables
- Right-hand storage cabinet
- Left-hand refreshment cabinet