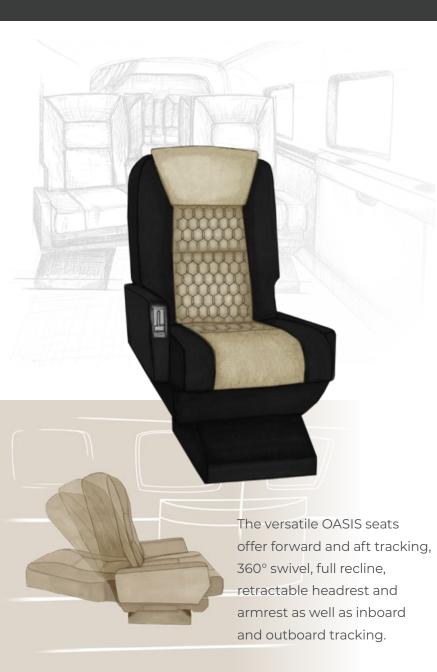

### Executive

- Top-grain leather upholstery
- · Leather-matched seat belt webbing
- Full berthing recline
- 360 degree swivel
- · Hidden, retractable headrest
- Shoulder and lap restraint system
- Under seat stowage
- Forward and aft tracking
- Inboard and outboard movement
- Stowable inboard and outboard armrest

### VLS

- Top-grain leather upholstery
- Recline
- Adjustable headrest
- Shoulder and lap restraint system
- Stowable armrests
- Quick release floor fitting
- Break forward seat back
- Weight per seat 45lbs